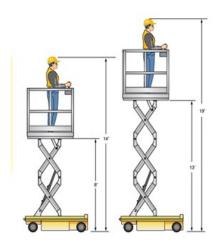

## TOOLMAN PLUS MANLIFT/MATERIAL LIFT

Platform Height Working Height

| STANDARD FEATURES:             |
|--------------------------------|
| 24 volt with gel               |
| Batteries and 110 volt charger |
| Holding valves on cylinders    |
| Drivable at full height        |

## OPTIONAL EQUIPMENT & ACCESSORIES

14 feet

19 feet

**Price** 

\$14,900.00

\$16,900.00

Rotary platform
Confined space handrail
Platform extension
Loud platform
Ingredient Tilter
Sprinkle pipe attachment
Wall board lift assist
Stainless steel models

8 feet

13 feet

www.superlift.net sales@superlift.net