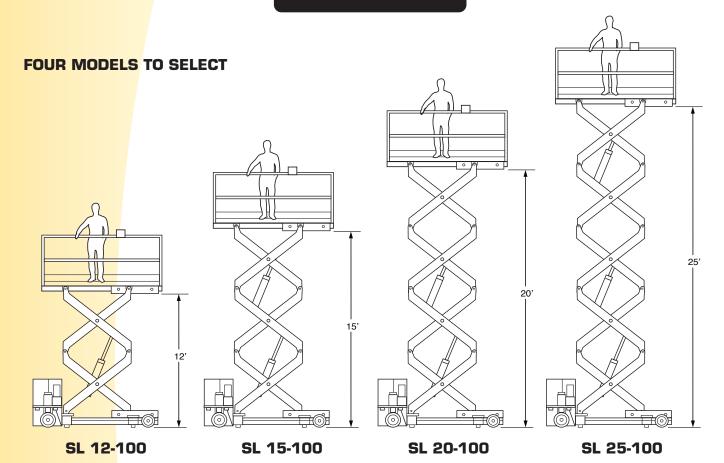

### **GOLIATH™**

**SUPERLIFT™** presents the **GOLIATH™**, a lift that will raise up to 10,000 lbs of men and material to heights of 25 feet.

The **GOLIATH™** can fit heavy loads in small footprint and will go where no other heavy equipment can travel.