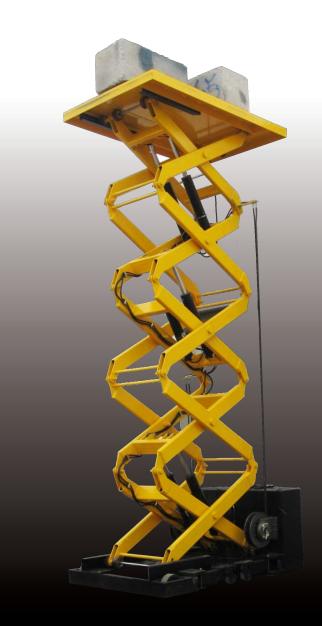

### **GOLIATH™**

**SUPERLIFT™** presents the **GOLIATH™**, a lift that will raise up to 10,000 lbs of men and material to heights of 25 feet.

The **GOLIATH™** can fit heavy loads in small footprint and will go where no other heavy equipment can travel.

The **GOLIATH™** is also a tool handler like no other material lifting device with many attachments available to make the **GOLIATH™** indispensable for the jobsite and industrial application.

The **GOLIATH™** is the perfect lift for bridge contractors, mining companies, crane rental, mechanical contractors, lift rental companies, building contractors, nuclear facilities, utilites and industrial facilities.