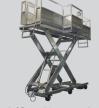

### **SPECIFICATIONS**

| Model                  | SL TM 7                       | SL TM 10                      |
|------------------------|-------------------------------|-------------------------------|
| Capacity MANLIFT       | 700 lbs (318 kg)              | 700 lbs (318 kg)              |
| Capacity MATERIAL LIFT | 2,000 lbs (907 kg)            | 2,000 lbs (907 kg)            |
| Platform height        | 7' (213 cm)                   | 10'8" (325 cm)                |
| Lowered height         | 13' 5" (408 cm)               | 17' 3" (525 cm)               |
| Platform size          | 33" x 47.25" (83 cm x 120 cm) | 33" x 47.25" (83 cm x 120 cm) |
| Electrical             |                               |                               |
| Voltage                | 24 Volt DC                    | 24 Volt DC                    |
| Batteries              | 2x 12V/100 Ah                 | 2x 12V/100 Ah                 |
| Battery charger        | 110 Volt                      | 110 Volt                      |