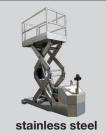

### **SPECIFICATIONS**

| Model                  | SL TM 7                       | SL TM 10                      |
|------------------------|-------------------------------|-------------------------------|
| Capacity MANLIFT       | 700 lbs (318 kg)              | 700 lbs (318 kg)              |
| Capacity MATERIAL LIFT | 2,000 lbs (907 kg)            | 2,000 lbs (907 kg)            |
| Platform height        | 7' (213 cm)                   | 10'8" (325 cm)                |
| Lowered height         | 13' 5" (408 cm)               | 17' 3" (525 cm)               |
| Platform size          | 33" x 47.25" (83 cm x 120 cm) | 33" x 47.25" (83 cm x 120 cm) |
| Electrical             |                               |                               |
| Voltage                | 24 Volt DC                    | 24 Volt DC                    |
| Batteries              | 2x 12V/100 Ah                 | 2x 12V/100 Ah                 |
| Battery charger        | 110 Volt                      | 110 Volt                      |