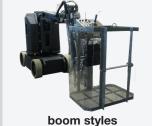

### SUPERLIFT TOOL MAN™ "Super" Features

- Battery powered
- Working heights to 17 feet
- Long battery life 24 volt DC
- Forkliftable
- Emergency lowery valve
- Non marking casters
- Towing hook
- Removable railings
- Many options available

### TOOL MAN™ options

Removable railings

tool caddy

sales@superlift.net