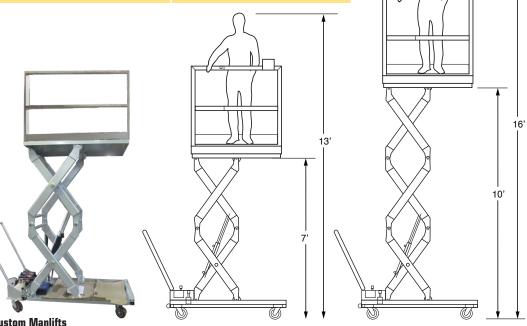

### **SPECIFICATIONS**

| Model                  | SL TM 7                       | SL TM 10                      |
|------------------------|-------------------------------|-------------------------------|
| Capacity MANLIFT       | 700 lbs (318 kg)              | 700 lbs (318 kg)              |
| Capacity MATERIAL LIFT | 2,000 lbs (907 kg)            | 2,000 lbs (907 kg)            |
| Platform height        | 7' (213 cm)                   | 10'8" (325 cm)                |
| Lowered height         | 13' 5" (408 cm)               | 17' 3" (525 cm)               |
| Platform size          | 33" x 47.25" (83 cm x 120 cm) | 33" x 47.25" (83 cm x 120 cm) |
| Electrical             |                               |                               |
| Voltage                | 24 Volt DC                    | 24 Volt DC                    |
| Batteries              | 2x 12V/100 Ah                 | 2x 12V/100 Ah                 |
| Battery charger        | 110 Volt                      | 110 Volt                      |